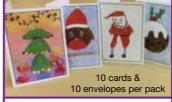

# Your Child's Drawing, Your Gift Choice

Canvas Bag

Christmas Cards (Plain inside)

Canvas Tea Towel

Adult Apron or Child Apron

Bauble (2 sided)

Oven Glove

Pillow Case (Pillow NOT included)

### PETER'S Your Choice of Gifts

| Checklist - I am going to order online:        | Prices          |           | Quantity           | Total          |
|------------------------------------------------|-----------------|-----------|--------------------|----------------|
| Canvas Bag                                     | £6.50           |           |                    |                |
| Christmas Cards 1 pack £5.00, 2 packs £10.00   |                 |           |                    |                |
| Christmas Cards 3 or more packs                | £4.00 each      |           |                    |                |
| Canvas Tea Towel                               | £6.50           |           |                    |                |
| Apron (Adult) £9.00 Apron (Ch                  | ild) £6.50      |           |                    |                |
| Bauble 1-3                                     | £5.50 each      |           |                    |                |
| Baubles 4 or more                              | £4.00 each      |           |                    |                |
| Oven Glove                                     | £8.00           |           |                    |                |
| Pillow Case                                    | £9.60           |           |                    |                |
| Snow Globe                                     | £6.50           |           |                    |                |
| Cushion Cover £9.60 Cushion & Inr              | ner £14.60      |           |                    |                |
| Glass Placemat 20cm x 28cm                     | £10.00          |           |                    |                |
| Mug                                            | £6.50           |           |                    |                |
| Glass Coaster (Round) £5.00 (Sq                | uare) £5.00     |           |                    |                |
| Santa Sack (Large) 60cm x 46cm                 | £8.40           |           |                    |                |
| Santa Sack (Extra Large) 76cm x 60cm           | £9.60           |           |                    |                |
| Drinks Bottle (White Aluminium)                | £10.00          |           |                    |                |
| Phone Stand                                    | £5.00           |           |                    |                |
| Pen Pot (Ceramic)                              | £9.00           |           |                    |                |
| Santa Stocking                                 | £7.50           |           |                    |                |
| PLEASE NOTE: We cannot alter your child's draw | ving! We will o | crop to t | he edge of the dra | awing off what |