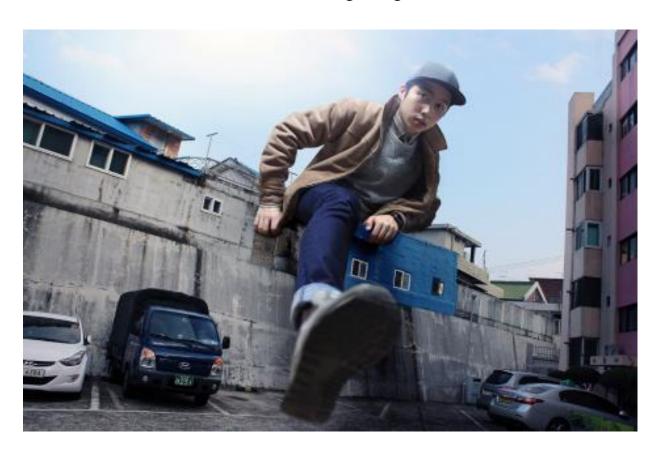

## **Being Big**

## **Question Time!**

- 1. Do you think the character in the picture always been so big?
- 2. What could have caused him to grow to this size?
- 3. Where do you think he might be going?
- 4. How will 'normal sized' people feel when they see him?
- 5. What would you do if you saw someone of this size?
- 6. What could be on the other side of the wall he is stepping over?

## Sentence Challenge!

Can you make a list of adjectives to replace the word '**big**' in these sentences?

The **big** boy stepped over the wall. He placed a **big** foot on the ground.

Can you re-write the sentences using more interesting words?